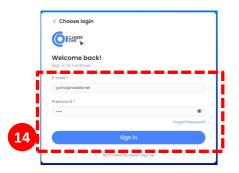

#### 1-2) Sign-in

| c | CareerOne <info@videa<br>받는 사람: 나</info@videa<br> | ıbiz.com>                                                                                                                                       | ☆ 회신  ☆ 전체 회신  → 전달 월 2024-12-29 요? |
|---|---------------------------------------------------|-------------------------------------------------------------------------------------------------------------------------------------------------|-------------------------------------|
|   |                                                   | Congratulations! Your Account is Approved                                                                                                       |                                     |
|   |                                                   | Dear Vera(1228) Choi,                                                                                                                           | and Mari                            |
|   |                                                   | We are delighted to inform you that your account on CareerOne has been a<br>can now access all available features and services on our platform. |                                     |
|   |                                                   | If you have any questions or need assistance, please feel free to reach out<br>at <u>careerone@tvec.gov.lk</u> .                                |                                     |
|   |                                                   | Welcome aboard, and we look forward to supporting you in your journey will<br>Sincerely.                                                        | th CareerOne.                       |
|   |                                                   | CareerOne                                                                                                                                       |                                     |