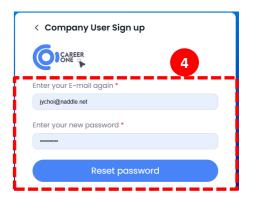

|
|   |                                                   | If you have any questions or need assistance, please feel free to reach out<br>at <u>careerone@tvec.gov.lk</u> .                                |                                     |
|   |                                                   | Welcome aboard, and we look forward to supporting you in your journey will<br>Sincerely.                                                        | th CareerOne.                       |
|   |                                                   | CareerOne                                                                                                                                       |                                     |







#### 2) Forgot password







#### (Step-2) Employment > process







recruitment process



#### 1-1) OJT registration for Company

| Home > Job Support > 0      | OJT Management  |                         |                                                                                                                                                                                |                          |                                 |       |           |   |                                                                      |            |                  |                     |                         |      |   |
|-----------------------------|-----------------|-------------------------|----------------------------------------------------------------------------------------------------------------------