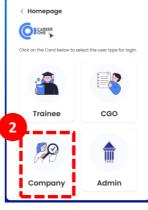

execution institutions] 70 Technical and Vocational

Education Institutions in Sri Lanka (TVET Institutions)



#### [Target]

NVQ 5,6,7 of Technical & Vocational Education Institutions from 4 sectors (Construction, Manufacturing, ICT, Tourism)

# Ť

#### [Users]

- Trainee: Trainees and applicants from 70 institutions
- CGO : NAITA(3), Others(4) DTET(CoT(9), TC(25)), VTA(DVTC(11), NVTI(6), VTC(5) UNIVOTEC : UNIVOTEC(1), UC(6)
- Industry Association (ICTISC, CISC, TISC, MESSCO) and companies
- General User

### **"TVET Career Platform"**

Trainees will receive career guidance and job support through CGOs, create an environment of decent job opportunities by sharing employment information among Companies, TVET Institutions, and TVET Trainees.















#### 1-1) Sign-up for company







#### (Step-1) Member Management > Sign-up & Sing-in(2/4)



| < Choose login                                                                       |                                  | < Company sign up                                                               |
|--------------------------------------------------------------------------------------|----------------------------------|---------------------------------------------------------------------------------|
|                                                                                      |                                  | Business Registration Number *                                                  |
| 4                                                                                    |