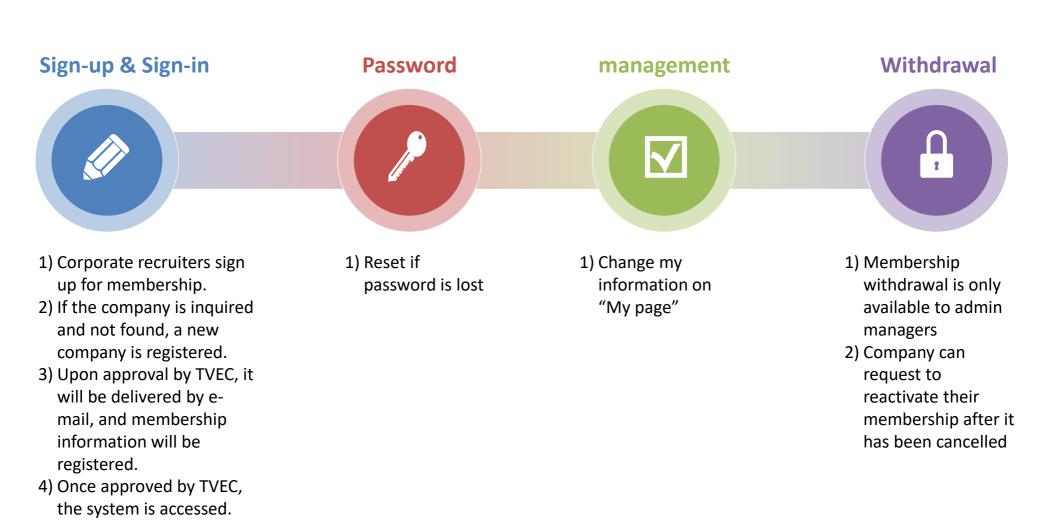

#### (Step-1) Member Management > Sign-up & Sing-in(2/4)

| < Choose login                                                                       |                                  | < Company sign up                                                               |
|--------------------------------------------------------------------------------------|----------------------------------|---------------------------------------------------------------------------------|
|                                                                                      |                                  | Business Registration Number *                                                  |
| 4                                                                                    |                                  | XXXX XXXX XXXX                                                                  |
| Company name *                                                                       |                                  | Company name *                                                                  |
| Type Name of Company and click Check Check Check                                     | < Company User Sign up           | Type the company name                                                           |
| E-mail *                                                                             | CO CAREER                        | Enter the exact company name mentioned in the business registration certificate |
| You@email.com                                                                        |                                  | Office Type * <ul> <li>Headquarter</li> <li>Branch</li> </ul>                   |
| Password *                                                                           | Company *                        | Date Of Establishment *                                                         |
| *******                                                                              | 5                                |                                                                                 |
| Password must be 8-16 characters with 1 uppercase, 1 number, and 1 special character | Company name Not found!          | The number of workers *                                                         |
| Confirm password *                                                                   | i j                              |                                                                                 |
| Retype your password                                                                 | Register new company information | Company information *                                                           |
| First name *                                                                         |                                  | Please select one                                                               |
| E.g: Saman                                                                           |                                  | E-mail                                                                          |
| Last name *                                                                          |                                  | your-company@email.com                                                          |
| E.g: Gamage                                                                          |                                  | District *                                                                      |
| Telephone *                                                                          |                                  | Please select one                                                               |
| Eg: 0129 084 713                                                                     |                                  | Address *                                                                       |
| Preferred Verification Method *                                                      |                                  |                                                                                 |
| ⊖ E-Mail ⊖ SMS                                                                       |                                  | Attached file (Business License)                                                |
| By signing up for an account you agree to our Term 7 Conditions                      |                                  | 파일 선택 선택된 파일 없음 6                                                               |
| Sign up                                                                              |                                  | Sign up                                                                         |

#### 1-2) Sign-in

| c | CareerOne <info@videa<br>받는 사람: 나</info@videa<br> | ıbiz.com>                                                                                                                                       | ☆ 회신  ☆ 전체 회신  → 전달 월 2024-12-29 요? |
|---|---------------------------------------------------|-------------------------------------------------------------------------------------------------------------------------------------------------|-------------------------------------|
|   |                                                   | Congratulations! Your Account is Approved                                                                                                       |                                     |
|   |                                                   | Dear Vera(1228) Choi,                                                                                                                           | and Mari                            |
|   |                                                   | We are delighted to inform you that your account on CareerOne has been a<br>can now access all available features and services on our platform. |                                     |
|   |                                                   | If you have any questions or need assistance, please feel free to reach out<br>at <u>careerone@tvec.gov.lk</u> .                                |                                     |
|   |                                                   | Welcome aboard, and we look forward to supporting you in your journey will<br>Sincerely.                                                        | th CareerOne.                       |
|   |                                                   | CareerOne                                                                                                                                       |                                     |

#### 2) Forgot password