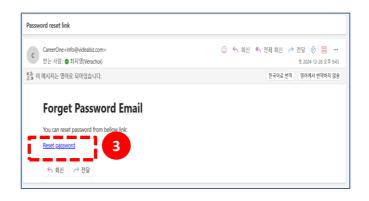

|                                     |
|   |                                                   | If you have any questions or need assistance, please feel free to reach out<br>at <u>careerone@tvec.gov.lk</u> .                                |                                     |
|   |                                                   | Welcome aboard, and we look forward to supporting you in your journey will<br>Sincerely.                                                        | th CareerOne.                       |
|   |                                                   | CareerOne                                                                                                                                       |                                     |







#### 2) Forgot password







#### (Step-2) Employment > process







recruitment process



#### 1-1) OJT registration for Company

| Home > Job Support > 0      | OJT Management  |                         |                                                                                                                                                                                |                          |                                 |       |           |   |                                                                      |            |                  |                     |                         |      |   |
|-----------------------------|-----------------|-------------------------|--------------------------------------------------------------------------------------------------------------------