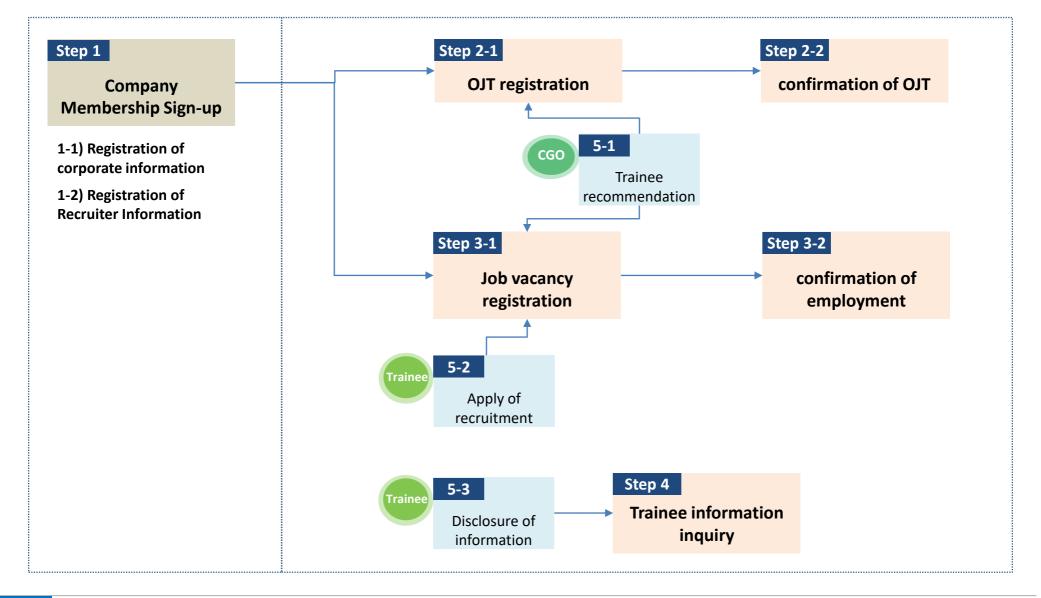

#### 1-1) Sign-up for company

#### 1-1) OJT registration for Company

| Home > Job Support > 0      | OJT Management  |                         |                                                                                                                                                                                |                          |                                 |       |           |   |                                                                      |            |                  |                     |                         |      |   |
|-----------------------------|-----------------|-------------------------|--------------------------------------------------------------------------------------------------------------------------------------------------------------------------------|--------------------------|---------------------------------|-------|-----------|---|----------------------------------------------------------------------|------------|------------------|---------------------|-------------------------|------|---|
|                             |                 |                         |                                                                                                                                                                                |                          |                                 |       |           | 1 | Home > Job support > OJT manager                                     | ment > OJT | Registration     |                     |                         |      |   |
|                             | -               |                         |                                                                                                                                                                                |                          |                                 |       |           |   | OJT details                                                          |            |                  |                     |                         |      |   |
| Q OJT title                 |                 |                         |                                                                                                                                                                                |                          |                                 | Se    | arch      |   | Title *                                                              |            |                  |                     |                         |      |   |
|                             |                 |                         |                                                                                                                                                                                |                          | Status 🗸                        | ~ Rec | ently 🗸   |   |                                                                      |            |                  |                     |                         |      |   |
|                             |                 |                         |                                                                                                                                                                                |                          |                                 |       |           |   | Company name*                                                        |            | Training period* |                     | Number of Recruitments* |      |   |
| OJT title                   | Company         | <b>Required skills</b>  | Required work<br>experience                                                                                                                                                    | <b>Registration Date</b> | Status                          |       |           |   | × UBION(20241114) - Headquarter                                      | •          | eg: 6 months     |                     | eg: 100                 |      |   |
| test2                       | UBION(20241114) | software skills         | Not limit                                                                                                                                                                      | 2024-12-17               | • In Progress                   | 0     | 2 0       |   | Gender* Male Female N/A Age limitation                               |            |                  |                     |                         |      |   |
| test                        | UBION(20241114) | software skills         | Not limit                                                                                                                                                                      | 2024-12-17               | • In Progress                   |       | Z Ŵ       |   | Min age                                                              |            |                  | Max age             |                         |      |   |
| test                        | UBION(2024114)  | SOITWORE SKIIIS         | Not limit                                                                                                                                                                      | 2024-12-17               | <ul> <li>In Progress</li> </ul> | ٢     |           |   | <ul> <li>No limitation</li> <li>Required work experience*</li> </ul> |            |                  |                     |                         |      |   |
| OJT 20241214                | UBION(20241114) | IT experience 5 year.   |                                                                                                                                                                                | 2024-12-14               | • In Progress                   | 0     | ZÛ        |   | Min work experience                                                  |            |                  | Max work experience |                         |      |   |
|                             |                 |                         |                                                                                                                                                                                |                          |                                 | 1     |           |   | <ul> <li>No limitation</li> <li>Required skills*</li> </ul>          |            |                  |                     |                         |      |   |
| OJT Registration UBION      | UBION(20241114) | Không chỉ là một<br>tou | Not limit                                                                                                                                                                      | 2024-12-13               | • In Progress                   | ۱     | 2 û       |   | Require skills                                                       |            |                  |                     |                         |      |   |
|                             |                 |                         |                                                                                                                                                                                |                          |                                 | -     | · · · · · |   | Application deadline                                                 |            |                  |                     |                         |      |   |
| UBION-OJT-PAO               | UBION(20241114) | Theory 6 month          | Not limit                                                                                                                                                                      | 2024-11-18               | Closed                          | ◎     | 2 0       |   | Start date                                                           |            | Ē                | End date            |                         | -    |   |
| Showing 1 to 5 of 5 results |                 |                         |                                                                                                                                                                                |                          | 1                               | 3     |           |   | Inquiries                                                            |            |                  |                     |                         |      |   |
| ů                           |                 |                         |                                                                                                                                                                                |                          |                                 |       |           |   | Name<br>Vera-company Choi-company                                    |            |                  |                     |                         |      |   |
|                             |                 |                         |                                                                                                                                                                                |                          |                                 |       |           |   | Email                                                                |            |                  |                     |                         |      |   |
|                             |                 |                         |                                                                                                                                                                                |                          |                                 |       |           |   | jychoi@ubion.global                                                  |            |                  |                     |                         |      |   |
|                             |                 | Horr                    | ne > Job Support > OJT management > Candida                                                                                                                                    | ate list                 |                                 |       | •         |   | Contact info                                                         |            |                  |                     |                         |      |   |
|                             |                 | <                       | OJT Registration UBION                                                                                                                                                         |                          |                                 |       |           |   | 1111                                                                 |            |                  |                     |                         |      |   |
| Inquire re                  | commenda        |                         | t, Trainee name                                                                                                                                                                |                          |                                 |       | Search    |   |                                                                      |            |                  |                     | Cancel                  | Save | 2 |
|                             | CGO             |                         | Servings Anscholings Linkes Problem Absynctre   Trooth age<br>Millenium Inexy (capturent Training Institute (Vv) Ltd   Heavy Vehicle Operator (J3-2022-09-09)<br>Udden How rap |                          |                                 |       |           |   |                                                                      |            |                  |                     |                         |      |   |
|                             |                 | She                     | wing I to I of I results                                                                                                                                                       |                          |                                 |       | < ① →     |   |                                                                      |            |                  |                     |                         |      |   |
|                             |                 |                         |                                                                                                                                                                                |                          |                                 |       |           |   |                                                                      |            |                  |                     |                         |      |   |
|                             |                 |                         |                                                                                                                                                                                |                          |                                 |       |           |   |                                                                      |            |                  |                     |                         |      |   |

#### 1-2) Job vacancy registration for Company

| me > Job support > Job vacancy man        | agement                  |              |                       |                                       |                      |                        |               |          |              |                               |             | Home > Job support > Job vacancy management > Register Job                                         |
|-------------------------------------------|--------------------------|--------------|-----------------------|---------------------------------------|----------------------|------------------------|---------------|----------|--------------|-------------------------------|-------------|----------------------------------------------------------------------------------------------------|
|                                           |                          |              |                       |                                       |                      |                        |               |          |              |                               |             | Job detail                                                                                         |
| Job Register +                            |                          |              |                       |                                       |                      |                        |               |          |              |                               |             | Tible *                                                                                            |
|                                           |                          |              |                       |                                       |                      |                        |               |          |              |                               |             |                                                                                                    |
|                                           |                          |              |                       |                                       |                      |                        |               |          |              |                               |             | Job type * Job location *                                                                          |
| Q, Job title                              |                          |              |                       |                                       |                      |                        |               | Search   |              |                               |             | O Permanent O Contractibase O Local O Foreign                                                      |
|                                           |                          |              |                       |                                       |                      |                        |               |          |              |                               |             | Sector * Number of Recruitments*                                                                   |
|                                           |                          |              |                       |                                       |                      |                        | s             | tatus    | ~            |                               |             | (A) Agriculture, Hunting and Forestry v eg: 100                                                    |
|                                           |                          |              |                       |                                       |                      |                        |               |          |              |                               |             | Work condition                                                                                     |
| Job title                                 | <b>Registration date</b> | Close Date   | Status                | Applied                               | Matched              | Unread                 | Shortlist     |          |              |                               |             | Working day                                                                                        |
|                                           | nogion anon auto         | 0.000 0 0.00 | otatao                | Abbuoa                                | inaconoa             | onnoud                 | onortaio      |          |              |                               |             | Select working day                                                                                 |
| Kể Toán Nội Bộ Kiêm Admin – Mạnh Phần Mềm |                          |              |                       |                                       |                      |                        |               | :        |              |                               |             | Working hours                                                                                      |
| (Thu Nhập Upto 15M) Kế Toán Nội Bộ Kiêm   | 2024-12-12               | 2024-12-13   | Closed                | 1                                     | 0                    | 0                      | 0             | 0        | 8 🛈          |                               |             | ······ • • • • • • • • • • • • • • • •                                                             |
|                                           |                          |              |                       |                                       |                      |                        |               |          |              |                               |             | Salary per month                                                                                   |
|                                           |                          |              |                       |                                       |                      |                        |               | . !      |              |                               |             | subsystem minin  Morisolary  Marisolary                                                            |
| Salesforce Developer (Junior & Expert)    | 2024-12-17               | 2024-12-31   | In Progress           | 1                                     | 0                    | 0                      | 0             | •        | 1 🛈          |                               |             | O blacustion Available                                                                             |
|                                           |                          |              |                       |                                       |                      |                        |               | <u> </u> |              |                               |             | Application Requirements                                                                           |
| job required(2024.12.14)                  | 2024-12-14               | 2025-01-11   | • In Progress         | 0                                     | 0                    | 0                      | 0             |          | 1 1          |                               |             | Gender*                                                                                            |
| Job required(2024.12.14)                  | 2024-12-14               | 2020-01-11   | • In Flogress         | 0                                     | 0                    | 0                      | 0             |          | o ₩          |                               |             | O Male O Ferrale O N/A                                                                             |
|                                           |                          |              |                       |                                       |                      |                        |               |          |              |                               |             | Age limitation                                                                                     |
| test                                      | 2024-12-16               |              | • In Progress         | 1                                     | 2                    | 1                      | 1             | 0        | 1 1          |                               |             | Min age Max age                                                                                    |
|                                           |                          |              |                       |                                       |                      |                        |               |          | _            |                               |             | Required work experience *                                                                         |
|                                           |                          |              |                       |                                       |                      |                        |               |          |              |                               |             |                                                                                                    |
| test2                                     | 2024-12-17               |              | In Progress           | 1                                     | 2                    | 1                      | 0             | 0        | 1 🛈          |                               |             | O No Embodion                                                                                      |
|                                           |                          |              |                       |                                       |                      |                        |               | <b>L</b> |              |                               |             | Required skills                                                                                    |
|                                           |                          |              |                       |                                       |                      |                        |               | 3        |              |                               |             | Education Qualification, Vocational Qualification(course, level) and Language proficiency Required |
| nowing 1 to 5 of 5 results                |                          |              |                       |                                       |                      |                        |               | 3        |              |                               |             |                                                                                                    |
| lowing i to o oi o readita                |                          |              |                       |                                       |                      |                        |               |          |              |                               |             | Application deadline                                                                               |
|                                           |                          |              |                       |                                       |                      |                        |               |          |              |                               |             | Starting date     End date                                                                         |
|                                           |                          |              |                       |                                       |                      |                        |               |          |              |                               |             |                                                                                                    |
|                                           |                          |              |                       |                                       |                      |                        |               |          |              |                               |             | Inquiries                                                                                          |
|                                           |                          |              | Home > Job sup        | port > Candida                        | ite list             |                        |               |          |              |                               |             | Name<br>Vises-company (Phil-company)                                                               |
|                                           |                          |              | < test2               |                                       |                      |                        |               |          |              |                               |             | Vera-company Choi-company                                                                          |
|                                           |                          |              | Q. Trainee name       |                                       |                      |                        |               |          |              |                               | aarch       | final                                                                                              |
|                                           |                          |              | Q. Trainee name       | 0                                     |                      |                        |               |          |              |                               | sorch       | lycholigiubion global                                                                              |
|                                           |                          |              |                       |                                       |                      |                        |               |          |              | All type v All st             | atus 🗸      | Contact Info                                                                                       |
|                                           |                          |              |                       |                                       |                      |                        |               |          |              | And and a start of the second |             | m                                                                                                  |
|                                           |                          |              |                       | . A. P .Kumara                        |                      |                        |               |          |              |                               |             | Job Role                                                                                           |
| Inquir                                    | e candida                | ates and     | - JBIOT Nat           | tional Apprentice<br>dated 2 days ago | and Industrial Train | ning Authority   Driv  | or (13-2022-0 | 03-06)   |              |                               |             | Role                                                                                               |
|                                           |                          |              |                       | www.s.ooks.ogo                        |                      |                        |               |          |              |                               |             |                                                                                                    |
| recomm                                    | nendation                | of CGC       |                       | erongo Arachehili                     | age ishara Prodee    | p Abeyratne Car        | didate Job    | Match    |              |                               | - Read      |                                                                                                    |
| recomm                                    | .c.iaation               | . 5. 666     | Key > Mill            | lennium Heavy Eq                      |                      | nstitute (Pvt) Ltd   H |               |          | -2023-09-09) |                               | Selected    | Attoch file                                                                                        |
|                                           |                          |              | Upr                   | dated I week ago                      |                      |                        |               |          |              |                               | 1997 - 1997 | Attoch No<br>목숨 전력<br>전역된 파일 상용                                                                    |
|                                           |                          |              |                       |                                       |                      |                        |               |          |              |                               |             |                                                                                                    |
|                                           |                          |              | Objection 11- Auto-   | ton da                                |                      |                        |               |          |              |                               | 0,          | Concerning Sove                                                                                    |
|                                           |                          |              | Showing I to 2 of 2 i | LODING .                              |                      |                        |               |          |              | ¢                             | • ·         |                                                                                                    |

#### 2) Apply of job vacancy for Trainee

|                       |                                      |                                  | dot.                                      |                         |
|-----------------------|--------------------------------------|----------------------------------|-------------------------------------------|-------------------------|
| ompany name           |                                      | Search                           | 186*                                      |                         |
|                       |                                      |                                  | (ob required/2024/214)                    |                         |
|                       | Location V Sector V                  | Company information v Bookmark v | Job type *                                | Job location *          |
| Company name          | Office type Type of enterprise Distr | rict Job vacancy Bookmark        | Jab/Occupation *                          | Number of Recruitments* |
|                       |                                      |                                  | (i) Transport, Blorage and Communications | 5                       |
|                       | Headquarter Non-Government Color     | mbo 4 💭                          | Work condition                            |                         |
|                       |                                      |                                  | Working day                               |                         |
| lung                  | Headquarter Non-Government Colon     | mbo 0 📘                          |                                           | 2025-01-06              |
|                       |                                      |                                  | Working hours                             |                         |
| N(2024.12.24)         | Headquarter Semi Government Colon    | mbo 0 💭                          | 오랜 09:00                                  | 오후 07:16                |
|                       |                                      | м                                | Solary par month                          |                         |
| N(2024.12.25)         | Headquarter Private Colorr           | mbo 0 🖸                          | strang part indian                        | 5050                    |
|                       |                                      | М                                | C triccasion Avaluate                     |                         |
| (200 mm a)            | instanting the formula of the        | 0                                | Application Requirements                  |                         |
| N(20241114)           | Headquarter Non-Government Color     | mbo 4 💭                          | Gender                                    |                         |
|                       |                                      | 0                                | ◯ hode ◯ harde ◯ h(A                      |                         |
| N_Br                  | Branch Non-Government Color          | mbo o 🕺                          | Age limitation                            |                         |
|                       |                                      |                                  | 🔤 to Section                              |                         |
|                       | Branch Semi Government Color         | mbo 0 O                          | Required work experience *                |                         |
|                       | Home About us Career guidance ~      | Job support v Information        | 3 years                                   |                         |
|                       | 3                                    |                                  | No enaution                               |                         |
|                       | Home > Job Support > Job post list   |                                  | Required skills<br>ddddd                  |                         |
|                       |                                      |                                  |                                           |                         |
|                       |                                      |                                  |                                           |                         |
|                       | All                                  | Applied                          | Matched Application deadline              |                         |
| g 1 to 9 of 9 results |                                      |                                  | 2024-12-26                                | 2025-01-11              |
|                       | Q Job title                          |                                  | Search Inquiries                          |                         |
|                       |                                      |                                  | Name                                      |                         |
|                       |                                      |                                  | Location V Sector V Recently V Bookmark V |                         |
|                       |                                      |                                  | Imal                                      |                         |
|                       | test                                 |                                  | ()schol@ublan.global                      |                         |
|                       | UBION(20241114)                      |                                  | Contact Info                              |                         |
|                       | Permanent                            |                                  | 11                                        |                         |
|                       |                                      |                                  | Job Role                                  |                         |
|                       | test2                                |                                  | Role                                      |                         |
|                       | UBION(20241114)<br>Permanent         |                                  | 200 - 400 \$ - Discussion 2222            |                         |
|                       |                                      |                                  |                                           |                         |
|                       | Job expert                           |                                  | Attoch file                               |                         |
|                       | LG                                   |                                  | zc_chart_w6y815w3q_172904589573554.pdf ⊥  |                         |
|                       | Permanent                            |                                  |                                           |                         |

#### 3) Recommend a Trainee for CGO

| Home            | About us Career guidance × Job support × Information ×                                                                                                                                                                                                                       |                                                                                  |  |  |  |  |  |  |  |  |  |  |  |
|-----------------|------------------------------------------------------------------------------------------------------------------------------------------------------------------------------------------------------------------------------------------------------------------------------|----------------------------------------------------------------------------------|--|--|--|--|--|--|--|--|--|--|--|
| Home > J        | b support > Trainee list                                                                                                                                                                                                                                                     |                                                                                  |  |  |  |  |  |  |  |  |  |  |  |
| Q, Train        | Search Search                                                                                                                                                                                                                                                                |                                                                                  |  |  |  |  |  |  |  |  |  |  |  |
|                 | 1 2                                                                                                                                                                                                                                                                          | 3                                                                                |  |  |  |  |  |  |  |  |  |  |  |
| Career<br>Key ≽ | Seeranga Arachchilage Ishara Pradeep Abeyratne<br>Millennium Heavy Equipment Training Institute (Pvt) Ltd   Heavy Vehicle Operator (L3-2023-09-09)<br>Updated 6 minutes ago                                                                                                  | Recruitment and OJT recommendations are                                          |  |  |  |  |  |  |  |  |  |  |  |
| JBIO            | JBIOT       T.L.A. P.Kumara<br>National Apprentice and Industrial Training Authority   Driver (L3-2022-03-06)       OJT Match       Job Match       Trainees belonging to the institution, and interested         Updated I week ago       Trainees can be managed with Keen |                                                                                  |  |  |  |  |  |  |  |  |  |  |  |
| Showing 1 t     | Trainees can be managed with Keep.                                                                                                                                                                                                                                           |                                                                                  |  |  |  |  |  |  |  |  |  |  |  |
| Home            | b Support > Trainee list > OJT Match                                                                                                                                                                                                                                         | Home > Job support > Trainee list > Job match                                    |  |  |  |  |  |  |  |  |  |  |  |
|                 |                                                                                                                                                                                                                                                                              | Trainee name                                                                     |  |  |  |  |  |  |  |  |  |  |  |
| COJT Trainee no |                                                                                                                                                                                                                                                                              | Seeranga Arachchilage Ishara Pradeep Abeyratne                                   |  |  |  |  |  |  |  |  |  |  |  |
| Seeran          | Arachchilage Ishara Pradeep Abeyratne                                                                                                                                                                                                                                        | Search Position                                                                  |  |  |  |  |  |  |  |  |  |  |  |
| Search Po       |                                                                                                                                                                                                                                                                              | Job Sector V District V Search                                                   |  |  |  |  |  |  |  |  |  |  |  |
| Electrici       |                                                                                                                                                                                                                                                                              | × 2-1 ×                                                                          |  |  |  |  |  |  |  |  |  |  |  |
|                 | AL 1-1                                                                                                                                                                                                                                                                       | Job title Company Registration End Job<br>Date date Status Applied Matchea Match |  |  |  |  |  |  |  |  |  |  |  |
| Comp            | ny OJT title Required word experience Required skills Registration Date Status OJT match                                                                                                                                                                                     | test2 UBION(20241114) 2024-12-17 • In Progress 1 2                               |  |  |  |  |  |  |  |  |  |  |  |
| UBION(20        | IIIIa) test2 Not limit software skills 2024-12-17 • In Progress                                                                                                                                                                                                              | test UBION(20241114) 2024-12-16 • In Progress 1 2                                |  |  |  |  |  |  |  |  |  |  |  |
| Samsung         | test2 Not limit software skills 2024-12-17 • In Progress                                                                                                                                                                                                                     | Showing 1 to 2 of 2 results                                                      |  |  |  |  |  |  |  |  |  |  |  |