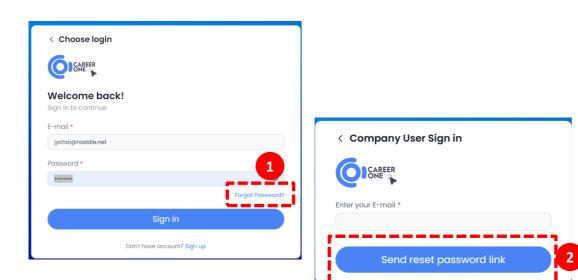

. |                                     |
|   |                                                   | If you have any questions or need assistance, please feel free to reach out<br>at <u>careerone@tvec.gov.lk</u> .                                |                                     |
|   |                                                   | Welcome aboard, and we look forward to supporting you in your journey will<br>Sincerely.                                                        | th CareerOne.                       |
|   |                                                   | CareerOne                                                                                                                                       |                                     |







#### 2) Forgot password







#### (Step-2) Employment > process







recruitment process



#### 1-1) OJT registration for Company

| Home > Job Support > 0      | OJT Management  |                         |                                                                                                                                                                                |                          |                                 |       |           |   |                                                                      |            |                  |                     |                         |      |   |
|-----------------------------|-----------------|-------------------------|------------------------------------------------------------------------------------------------------------------