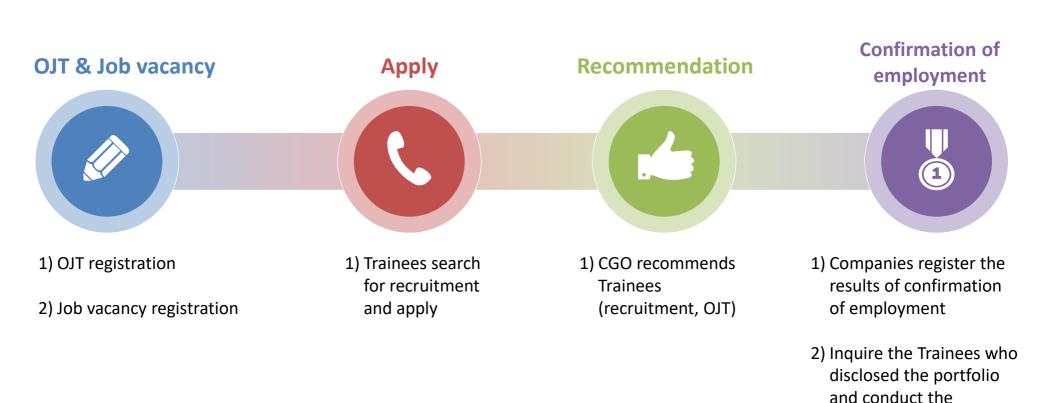

#### 1-1) OJT registration for Company

| Home > Job Support > 0      | OJT Management  |                         |                                                                                                                                                                                |                          |                                 |       |           |   |                                                                      |            |                  |                     |                         |      |   |
|-----------------------------|-----------------|-------------------------|--------------------------------------------------------------------------------------------------------------------------------------------------------------------------------|--------------------------|---------------------------------|-------|-----------|---|----------------------------------------------------------------------|------------|------------------|---------------------|-------------------------|------|---|
|                             |                 |                         |                                                                                                                                                                                |                          |                                 |       |           | 1 | Home > Job support > OJT manager                                     | ment > OJT | Registration     |                     |                         |      |   |
|                             | -               |                         |                                                                                                                                                                                |                          |                                 |       |           |   | OJT details                                                          |            |                  |                     |                         |      |   |
| Q OJT title                 |                 |                         |                                                                                                                                                                                |                          |                                 | Se    | arch      |   | Title *                                                              |            |                  |                     |                         |      |   |
|                             |                 |                         |                                                                                                                                                                                |                          | Status 🗸                        | ~ Rec | ently 🗸   |   |                                                                      |            |                  |                     |                         |      |   |
|                             |                 |                         |                                                                                                                                                                                |                          |                                 |       |           |   | Company name*                                                        |            | Training period* |                     | Number of Recruitments* |      |   |
| OJT title                   | Company         | <b>Required skills</b>  | Required work<br>experience                                                                                                                                                    | <b>Registration Date</b> | Status                          |       |           |   | × UBION(20241114) - Headquarter                                      | •          | eg: 6 months     |                     | eg: 100                 |      |   |
| test2                       | UBION(20241114) | software skills         | Not limit                                                                                                                                                                      | 2024-12-17               | • In Progress                   | 0     | 2 0       |   | Gender* Male Female N/A Age limitation                               |            |                  |                     |                         |      |   |
| test                        | UBION(20241114) | software skills         | Not limit                                                                                                                                                                      | 2024-12-17               | • In Progress                   |       | Z Ŵ       |   | Min age                                                              |            |                  | Max age             |                         |      |   |
| test                        | UBION(2024114)  | SOITWORE SKIIIS         | Not limit                                                                                                                                                                      | 2024-12-17               | <ul> <li>In Progress</li> </ul> | ٢     |           |   | <ul> <li>No limitation</li> <li>Required work experience*</li> </ul> |            |                  |                     |                         |      |   |
| OJT 20241214                | UBION(20241114) | IT experience 5 year.   |                                                                                                                                                                                | 2024-12-14               | • In Progress                   | 0     | ZÛ        |   | Min work experience                                                  |            |                  | Max work experience |                         |      |   |
|                             |                 |                         |                                                                                                                                                                                |                          |                                 | 1     |           |   | <ul> <li>No limitation</li> <li>Required skills*</li> </ul>          |            |                  |                     |                         |      |   |
| OJT Registration UBION      | UBION(20241114) | Không chỉ là một<br>tou | Not limit                                                                                                                                                                      | 2024-12-13               | • In Progress                   | ۱     | 2 û       |   | Require skills                                                       |            |                  |                     |                         |      |   |
|                             |                 |                         |                                                                                                                                                                                |                          |                                 | -     | · · · · · |   | Application deadline                                                 |            |                  |                     |                         |      |   |
| UBION-OJT-PAO               | UBION(20241114) | Theory 6 month          | Not limit                                                                                                                                                                      | 2024-11-18               | Closed                          | ◎     | 2 0       |   | Start date                                                           |            | Ē                | End date            |                         | -    |   |
| Showing 1 to 5 of 5 results |                 |                         |                                                                                                                                                                                |                          | 1                               | 3     |           |   | Inquiries                                                            |            |                  |                     |                         |      |   |
| ů                           |                 |                         |                                                                                                                                                                                |                          |                                 |       |           |   | Name<br>Vera-company Choi-company                                    |            |                  |                     |                         |      |   |
|                             |                 |                         |                                                                                                                                                                                |                          |                                 |       |           |   | Email                                                                |            |                  |                     |                         |      |   |
|                             |                 |                         |                                                                                                                                                                                |                          |                                 |       |           |   | jychoi@ubion.global                                                  |            |                  |                     |                         |      |   |
|                             |                 | Horr                    | ne > Job Support > OJT management > Candida                                                                                                                                    | ate list                 |                                 |       | •         |   | Contact info                                                         |            |                  |                     |                         |      |   |
|                             |                 | <                       | OJT Registration UBION                                                                                                                                                         |                          |                                 |       |           |   | 1111                                                                 |            |                  |                     |                         |      |   |
| Inquire re                  | commenda        |                         | t, Trainee name                                                                                                                                                                |                          |                                 |       | Search    |   |                                                                      |            |                  |                     | Cancel                  | Save | 2 |
|                             | CGO             |                         | Servings Anscholings Linkes Problem Absynctre   Trooth age<br>Millenium Inexy (capturent Training Institute (Vv) Ltd   Heavy Vehicle Operator (J3-2022-09-09)<br>Udden How rap |                          |                                 |       |           |   |                                                                      |            |                  |                     |                         |      |   |
|                             |                 | She                     | wing I to I of I results                                                                                                                                                       |                          |                                 |       | < ① →     |   |                                                                      |            |                  |                     |                         |      |   |
|                             |                 |                         |                                                                                                                                                                                |                          |                                 |       |           |   |                                                                      |            |                  |                     |                         |      |   |
|                             |                 |                         |                                                                                                                                                                                |                          |                                 |       |           |   |                                                                      |            |                  |                     |                         |      |   |

#### 1-2) Job vacancy registration for Company

| me > Job support > Job vacancy man        | agement                  |              |                       |                                       |                      |                        |               |          |              |                               |             | Home > Job support > Job vacancy management > Register Job                                         |
|-------------------------------------------|--------------------------|--------------|-----------------------|---------------------------------------|----------------------|------------------------|---------------|----------|--------------|-------------------------------|-------------|----------------------------------------------------------------------------------------------------|
|                                           |                          |              |                       |                                       |                      |                        |               |          |              |                               |             | Job detail                                                                                         |
| Job Register +                            |                          |              |                       |                                       |                      |                        |               |          |              |                               |             | Tible *                                                                                            |
|                                           |                          |              |                       |                                       |                      |                        |               |          |              |                               |             |                                                                                                    |
|                                           |                          |              |                       |                                       |                      |                        |               |          |              |                               |             | Job type * Job location *                                                                          |
| Q, Job title                              |                          |              |                       |                                       |                      |                        |               | Search   |              |                               |             | O Permanent O Contractibase O Local O Foreign                                                      |
|                                           |                          |              |                       |                                       |                      |                        |               |          |              |                               |             | Sector * Number of Recruitments*                                                                   |
|                                           |                          |              |                       |                                       |                      |                        | s             | tatus    | ~            |                               |             | (A) Agriculture, Hunting and Forestry v eg: 100                                                    |
|                                           |                          |              |                       |                                       |                      |                        |               |          |              |                               |             | Work condition                                                                                     |
| Job title                                 | <b>Registration date</b> | Close Date   | Status                | Applied                               | Matched              | Unread                 | Shortlist     |          |              |                               |             | Working day                                                                                        |
|                                           | nogion anon auto         | 0.000 0 0.00 | otatao                | Abbuoa                                | inaconoa             | onnoud                 | onortaio      |          |              |                               |             | Select working day                                                                                 |
| Kể Toán Nội Bộ Kiêm Admin – Mạnh Phần Mềm |                          |              |                       |                                       |                      |                        |               | :        |              |                               |             | Working hours                                                                                      |
| (Thu Nhập Upto 15M) Kế Toán Nội Bộ Kiêm   | 2024-12-12               | 2024-12-13   | Closed                | 1                                     | 0                    | 0                      | 0             | 0        | 8 🛈          |                               |             | ······ • • • • • • • • • • • • • • • •                                                             |
|                                           |                          |              |                       |                                       |                      |                        |               |          |              |                               |             | Salary per month                                                                                   |
|                                           |                          |              |                       |                                       |                      |                        |               | . !      |              |                               |             | subsystem minin  Morisolary  Marisolary                                                            |
| Salesforce Developer (Junior & Expert)    | 2024-12-17               | 2024-12-31   | In Progress           | 1                                     | 0                    | 0                      | 0             | •        | 1 🛈          |                               |             | O blacustion Available                                                                             |
|                                           |                          |              |                       |                                       |                      |                        |               | <u> </u> |              |                               |             | Application Requirements                                                                           |
| job required(2024.12.14)                  | 2024-12-14               | 2025-01-11   | • In Progress         | 0                                     | 0                    | 0                      | 0             |          | 1 1          |                               |             | Gender*                                                                                            |
| Job required(2024.12.14)                  | 2024-12-14               | 2020-01-11   | • In Flogress         | 0                                     | 0                    | 0                      | 0             |          | o ₩          |                               |             | O Male O Ferrale O N/A                                                                             |
|                                           |                          |              |                       |                                       |                      |                        |               |          |              |                               |             | Age limitation                                                                                     |
| test                                      | 2024-12-16               |              | • In Progress         | 1                                     | 2                    | 1                      | 1             | 0        | 1 1          |                               |             | Min age Max age                                                                                    |
|                                           |                          |              |                       |                                       |                      |                        |               |          | _            |                               |             | Required work experience *                                                                         |
|                                           |                          |              |                       |                                       |                      |                        |               |          |              |                               |             |                                                                                                    |
| test2                                     | 2024-12-17               |              | In Progress           | 1                                     | 2                    | 1                      | 0             | 0        | 1 🛈          |                               |             | O No Embodion                                                                                      |
|                                           |                          |              |                       |                                       |                      |                        |               | <b>L</b> |              |                               |             | Required skills                                                                                    |
|                                           |                          |              |                       |                                       |                      |                        |               | 3        |              |                               |             | Education Qualification, Vocational Qualification(course, level) and Language proficiency Required |
| nowing 1 to 5 of 5 results                |                          |              |                       |                                       |                      |                        |               | 3        |              |                               |             |                                                                                                    |
| lowing i to o oi o readita                |                          |              |                       |                                       |                      |                        |               |          |              |                               |             | Application deadline                                                                               |
|                                           |                          |              |                       |                                       |                      |                        |               |          |              |                               |             | Starting date     End date                                                                         |
|                                           |                          |              |                       |                                       |                      |                        |               |          |              |                               |             |                                                                                                    |
|                                           |                          |              |                       |                                       |                      |                        |               |          |              |                               |             | Inquiries                                                                                          |
|                                           |                          |              | Home > Job sup        | port > Candida                        | ite list             |                        |               |          |              |                               |             | Name<br>Vises-company (Phil-company)                                                               |
|                                           |                          |              | < test2               |                                       |                      |                        |               |          |              |                               |             | Vera-company Choi-company                                                                          |
|                                           |                          |              | Q. Trainee name       |                                       |                      |                        |               |          |              |                               | aarch       | final                                                                                              |
|                                           |                          |              | Q. Trainee name       | 0                                     |                      |                        |               |          |              |                               | sorch       | lycholigiubion global                                                                              |
|                                           |                          |              |                       |                                       |                      |                        |               |          |              | All type v All st             | atus 🗸      | Contact Info                                                                                       |
|                                           |                          |              |                       |                                       |                      |                        |               |          |              | And and a start of the second |             | m                                                                                                  |
|                                           |                          |              |                       | . A. P .Kumara                        |                      |                        |               |          |              |                               |             | Job Role                                                                                           |
| Inquir                                    | e candida                | ates and     | - JBIOT Nat           | tional Apprentice<br>dated 2 days ago | and Industrial Train | ning Authority   Driv  | or (13-2022-0 | 03-06)   |              |                               |             | Role                                                                                               |
|                                           |                          |              |                       | www.s.ooks.ogo                        |                      |                        |               |          |              |                               |             |                                                                                                    |
| recomm                                    | nendation                | of CGC       |                       | erongo Arachehili                     | age ishara Prodee    | p Abeyratne Car        | didate Job    | Match    |              |                               | - Read      |                                                                                                    |
| recomm                                    | .c.iaation               | . 5. 666     | Key > Mill            | lennium Heavy Eq                      |                      | nstitute (Pvt) Ltd   H |               |          | -2023-09-09) |                               | Selected    | Attoch file                                                                                        |
|                                           |                          |              | Upr                   | dated I week ago                      |                      |                        |               |          |              |                               | 1997 - 1997 | Attoch No<br>목숨 전력<br>전역된 파일 상용                                                                    |
|                                           |                          |              |                       |                                       |                      |                        |               |          |              |                               |             |                                                                                                    |
|                                           |                          |              | Objection 11- Auto-   | ton da                                |                      |                        |               |          |              |                               | 0,          | Concerning Sove                                                                                    |
|                                           |                          |              | Showing I to 2 of 2 i | LODING .                              |                      |                        |               |          |              | ¢                             | • ·         |                                                                                                    |

#### 2) Apply of job vacancy for Trainee

|                       |                                      |                                  | dot.                                      |                         |
|-----------------------|--------------------------------------|----------------------------------|-------------------------------------------|-------------------------|
| ompany name           |                                      | Search                           | 186*                                      |                         |
|                       |                                      |                                  | (ob required/2024/214)                    |                         |
|                       | Location V Sector V                  | Company information v Bookmark v | Job type *                                | Job location *          |
| Company name          | Office type Type of enterprise Distr | rict Job vacancy Bookmark        | Jab/Occupation *                          | Number of Recruitments* |
|                       |                                      |                                  | (i) Transport, Blorage and Communications | 5                       |
|                       | Headquarter Non-Government Color     | mbo 4 💭                          | Work condition                            |                         |
|                       |                                      |                                  | Working day                               |                         |
| lung                  | Headquarter Non-Government Colon     | mbo 0 📘                          |                                           | 2025-01-06              |
|                       |                                      |                                  | Working hours                             |                         |
| N(2024.12.24)         | Headquarter Semi Government Colon    | mbo 0 💭                          | 오랜 09:00                                  | 오후 07:16                |
|                       |                                      | м                                | Solary par month                          |                         |
| N(2024.12.25)         | Headquarter Private Colorr           | mbo 0 🖸                          | strang part indian                        | 5050                    |
|                       |                                      | М                                | C triccasion Avaluate                     |                         |
| (200 mm a)            | instanting the formula of the        | 0                                | Application Requirements                  |                         |
| N(20241114)           | Headquarter Non-Government Color     | mbo 4 💭                          | Gender                                    |                         |
|                       |                                      | 0                                | ◯ hode ◯ harde ◯ h(A                      |                         |
| N_Br                  | Branch Non-Government Color          | mbo o 🕺                          | Age limitation                            |                         |
|                       |                                      |                                  | 🔤 to Section                              |                         |
|                       | Branch Semi Government Color         | mbo 0 O                          | Required work experience *                |                         |
|                       | Home About us Career guidance ~      | Job support v Information        | 3 years                                   |                         |
|                       | 3                                    |                                  | No enaution                               |                         |
|                       | Home > Job Support > Job post list   |                                  | Required skills<br>ddddd                  |                         |
|                       |                                      |                                  |                                           |                         |
|                       |                                      |                                  |                                           |                         |
|                       | All                                  | Applied                          | Matched Application deadline              |                         |
| g 1 to 9 of 9 results |                                      |                                  | 2024-12-26                                | 2025-01-11              |
|                       | Q Job title                          |                                  | Search Inquiries                          |                         |
|                       |                                      |                                  | Name                                      |                         |
|                       |                                      |                                  | Location V Sector V Recently V Bookmark V |                         |
|                       |                                      |                                  | Imal                                      |                         |
|                       | test                                 |                                  | ()schol@ublan.global                      |                         |
|                       | UBION(20241114)                      |                                  | Contact Info                              |                         |
|                       | Permanent                            |                                  | 11                                        |                         |
|                       |                                      |                                  | Job Role                                  |                         |
|                       | test2                                |                                  | Role                                      |                         |
|                       | UBION(20241114)<br>Permanent         |                                  | 200 - 400 \$ - Discussion 2222            |                         |
|                       |                                      |                                  |                                           |                         |
|                       | Job expert                           |                                  | Attoch file                               |                         |
|                       | LG                                   |                                  | zc_chart_w6y815w3q_172904589573554.pdf ⊥  |                         |
|                       | Permanent                            |                                  |                                           |                         |

#### 3) Recommend a Trainee for CGO

| Home            | About us Career guidance × Job support × Information ×                                                                                                                                                                                                                       |                                                                                  |  |  |  |  |  |  |  |  |  |  |  |
|-----------------|------------------------------------------------------------------------------------------------------------------------------------------------------------------------------------------------------------------------------------------------------------------------------|----------------------------------------------------------------------------------|--|--|--|--|--|--|--|--|--|--|--|
| Home > J        | b support > Trainee list                                                                                                                                                                                                                                                     |                                                                                  |  |  |  |  |  |  |  |  |  |  |  |
| Q, Train        | Search Search                                                                                                                                                                                                                                                                |                                                                                  |  |  |  |  |  |  |  |  |  |  |  |
|                 | 1 2                                                                                                                                                                                                                                                                          | 3                                                                                |  |  |  |  |  |  |  |  |  |  |  |
| Career<br>Key ≽ | Seeranga Arachchilage Ishara Pradeep Abeyratne<br>Millennium Heavy Equipment Training Institute (Pvt) Ltd   Heavy Vehicle Operator (L3-2023-09-09)<br>Updated 6 minutes ago                                                                                                  | Recruitment and OJT recommendations are                                          |  |  |  |  |  |  |  |  |  |  |  |
| JBIO            | JBIOT       T.L.A. P.Kumara<br>National Apprentice and Industrial Training Authority   Driver (L3-2022-03-06)       OJT Match       Job Match       Trainees belonging to the institution, and interested         Updated I week ago       Trainees can be managed with Keen |                                                                                  |  |  |  |  |  |  |  |  |  |  |  |
| Showing 1 t     | Trainees can be managed with Keep.                                                                                                                                                                                                                                           |                                                                                  |  |  |  |  |  |  |  |  |  |  |  |
| Home            | b Support > Trainee list > OJT Match                                                                                                                                                                                                                                         | Home > Job support > Trainee list > Job match                                    |  |  |  |  |  |  |  |  |  |  |  |
|                 |                                                                                                                                                                                                                                                                              | Trainee name                                                                     |  |  |  |  |  |  |  |  |  |  |  |
| COJT Trainee no |                                                                                                                                                                                                                                                                              | Seeranga Arachchilage Ishara Pradeep Abeyratne                                   |  |  |  |  |  |  |  |  |  |  |  |
| Seeran          | Arachchilage Ishara Pradeep Abeyratne                                                                                                                                                                                                                                        | Search Position                                                                  |  |  |  |  |  |  |  |  |  |  |  |
| Search Po       |                                                                                                                                                                                                                                                                              | Job Sector V District V Search                                                   |  |  |  |  |  |  |  |  |  |  |  |
| Electrici       |                                                                                                                                                                                                                                                                              | × 2-1 ×                                                                          |  |  |  |  |  |  |  |  |  |  |  |
|                 | AL 1-1                                                                                                                                                                                                                                                                       | Job title Company Registration End Job<br>Date date Status Applied Matchea Match |  |  |  |  |  |  |  |  |  |  |  |
| Comp            | ny OJT title Required word experience Required skills Registration Date Status OJT match                                                                                                                                                                                     | test2 UBION(20241114) 2024-12-17 • In Progress 1 2                               |  |  |  |  |  |  |  |  |  |  |  |
| UBION(20        | IIIIa) test2 Not limit software skills 2024-12-17 • In Progress                                                                                                                                                                                                              | test UBION(20241114) 2024-12-16 • In Progress 1 2                                |  |  |  |  |  |  |  |  |  |  |  |
| Samsung         | test2 Not limit software skills 2024-12-17 • In Progress                                                                                                                                                                                                                     | Showing 1 to 2 of 2 results                                                      |  |  |  |  |  |  |  |  |  |  |  |

#### 4-1) Employment for Company

| ome > Job support > Job vacand                                                     | y management                                                                      |            |               |                  |         |            |              | Resume ×                                                                                                                                                                                                                                                                     |
|------------------------------------------------------------------------------------|-----------------------------------------------------------------------------------|------------|---------------|------------------|---------|------------|--------------|------------------------------------------------------------------------------------------------------------------------------------------------------------------------------------------------------------------------------------------------------------------------------|
| Job Register +                                                                     |                                                                                   |            |               |                  |         |            |              |                                                                                                                                                                                                                                                                              |
| Q, Job title                                                                       |                                                                                   |            |               |                  |         |            | Search       | Career Seeranga Arachchilage Ishara Pradeep Key Abeyratne                                                                                                                                                                                                                    |
|                                                                                    |                                                                                   |            |               |                  |         |            | Status       |                                                                                                                                                                                                                                                                              |
| Job title                                                                          | <b>Registration date</b>                                                          | Close Date | Status        | Applied          | Matched | Unread     | Shortlist    | Basic Information                                                                                                                                                                                                                                                            |
| Kế Toán Nội Bộ Kiêm Admin – Mạnh Phần l<br>(Thu Nhập Upto 15M) Kế Toán Nội Bộ Kiêm |                                                                                   | 2024-12-13 | Closed        | 1                | 0       | 0          | 0 @ 2        | Seeranga Arachchilage Ishara Pradeep Abeyratne     iychol@ubian.glabal       0777750927     0     73/42, Kirulapone Avenue, Colombo 05                                                                                                                                       |
| Salesforce Developer (Junior & Expert)                                             | 2024-12-17                                                                        | 2024-12-31 | In Progress   | 1                | 0       | 0          | 0 0 2        | Education                                                                                                                                                                                                                                                                    |
| job required(2024.12.14)                                                           | 2024-12-14                                                                        | 2025-01-11 | • In Progress | 0                | 0       | 0          | 0 © 2        | <ul> <li>Feel IT Nursing Academy (Pvt) Ltd (industry sector: (N) Health and Social Work )<br/>Course name: Certificate for Caregiver (Part time) (2023-04-22 - 2023-07-21)</li> <li>Millennium Heavy Equipment Training Institute (Pvt) Ltd (industry sector: (i)</li> </ul> |
| test                                                                               | 2024-12-16                                                                        |            | • In Progress | 1                | 2       | 1          | 1 💿          | Transport, Storage and Communications)<br>Course name: Certificate for Forklift Operator (Full time) (2023-08-21 - 2023-09-05)                                                                                                                                               |
| test2                                                                              | 2024-12-17                                                                        |            | • In Progress | 1                | 2       | 1          | 0 0 8        | Certificate  Care Giver - L3 (2023-08-18) Heavy Vehicle Operator - L3 (2023-09-09)                                                                                                                                                                                           |
| howing 1 to 5 of 5 results                                                         |                                                                                   |            |               |                  |         |            | 1            | Portfolio                                                                                                                                                                                                                                                                    |
| Home >                                                                             | Job support > Candidate list                                                      |            |               |                  |         |            |              |                                                                                                                                                                                                                                                                              |
| < Sale                                                                             | sforce Developer (Junior &                                                        | Expert)    |               |                  |         |            |              | Concel General 3                                                                                                                                                                                                                                                             |
| Q, Tre                                                                             | inee name                                                                         |            |               |                  |         |            | Search       |                                                                                                                                                                                                                                                                              |
|                                                                                    |                                                                                   |            |               |                  |         | All type 🗸 | All status 🗸 | Home > Jab support > Candidate list < Salesforce Developer (Junior & Expert)                                                                                                                                                                                                 |
| Care<br>Kay                                                                        | Seeranga Arachchilage Ishar<br>Millennium Heavy Equipment<br>Updated I minute ago |            |               | erator (L3-2023- | 09-09)  |            | √ Read       | Sobestored Developer (Junior & Expert)      Q, transe nome     All type      All type                                                                                                                                                                                        |
| showing                                                                            | to 1 of 1 results                                                                 |            |               |                  |         |            | < 1 >        | Seerange Arabehilage Ishara Prodele Abyratine Condition     Millionkan Iskong (pulpment Training mattuke (hrt) Utal History Variale Operator (Us-2022-09-00)     Lipitate I minute ago                                                                                       |
|                                                                                    |                                                                                   |            |               |                  |         |            |              |                                                                                                                                                                                                                                                                              |