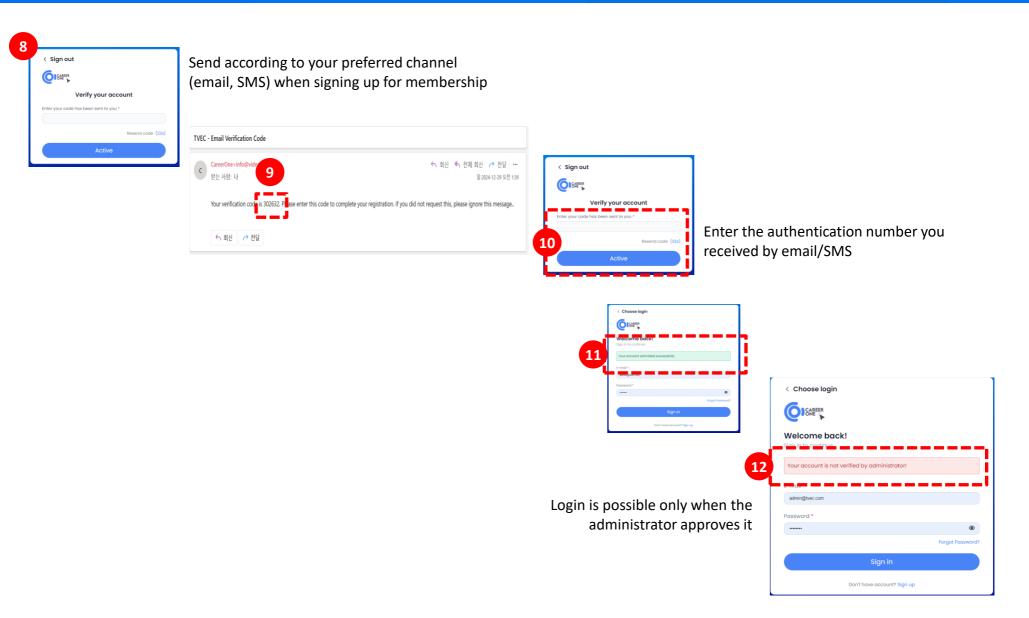

#### 1-2) Sign-in

| c | CareerOne <info@videa<br>받는 사람: 나</info@videa<br> | ıbiz.com>                                                                                                                                       | ☆ 회신  ☆ 전체 회신  → 전달 월 2024-12-29 요? |
|---|---------------------------------------------------|-------------------------------------------------------------------------------------------------------------------------------------------------|-------------------------------------|
|   |                                                   | Congratulations! Your Account is Approved                                                                                                       |                                     |
|   |                                                   | Dear Vera(1228) Choi,                                                                                                                           | and Mari                            |
|   |                                                   | We are delighted to inform you that your account on CareerOne has been a<br>can now access all available features and services on our platform. |                                     |
|   |                                                   | If you have any questions or need assistance, please feel free to reach out<br>at <u>careerone@tvec.gov.lk</u> .                                |                                     |
|   |                                                   | Welcome aboard, and we look forward to supporting you in your journey will<br>Sincerely.                                                        | th CareerOne.                       |
|   |                                                   | CareerOne                                                                                                                                       |                                     |

#### 2) Forgot password