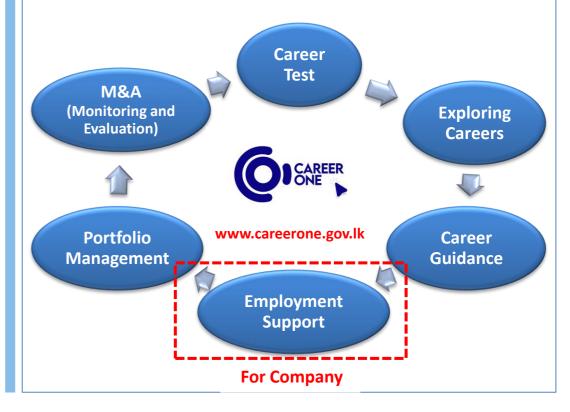

### **"TVET Career Platform"**

Trainees will receive career guidance and job support through CGOs, create an environment of decent job opportunities by sharing employment information among Companies, TVET Institutions, and TVET Trainees.

## Why should your company use Career One?