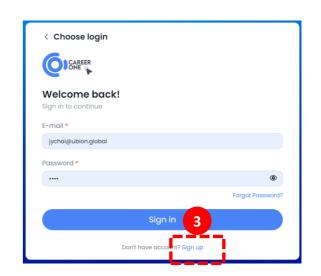

ecution institutions] 70 Technical and Vocational

Education Institutions in Sri Lanka (TVET Institutions)



#### [Target]

NVQ 5,6,7 of Technical & Vocational Education Institutions from 4 sectors (Construction, Manufacturing, ICT, Tourism)

# Ť

#### [Users]

- Trainee: Trainees and applicants from 70 institutions
- CGO : NAITA(3), Others(4) DTET(CoT(9), TC(25)), VTA(DVTC(11), NVTI(6), VTC(5) UNIVOTEC : UNIVOTEC(1), UC(6)
- Industry Association (ICTISC, CISC, TISC, MESSCO) and companies
- General User

### **"TVET Career Platform"**

Trainees will receive career guidance and job support through CGOs, create an environment of decent job opportunities by sharing employment information among Companies, TVET Institutions, and TVET Trainees.















#### 1-1) Sign-up for company







#### (Step-1) Member Management > Sign-up & Sing-in(2/4)



| < Choose login                                                                       |                                  | < Company sign up                                                               |
|--------------------------------------------------------------------------------------|----------------------------------|---------------------------------------------------------------------------------|
|                                                                                      |                                  | Business Registration Number *                                                  |
| 4                                                                                    |